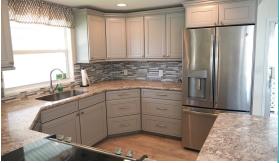

For

SALE

- Large corner lot with mature tropical landscape. Freshly painted exterior!
  - Large Florida room off of the living room.
- New kitchen with beautiful grey cabinetry. Stainless steel appliances are 5 years old
- Subfloor replaced with 3/4" plywood . A.C. new in 2022
- Updated master bath and hot water heater is new!