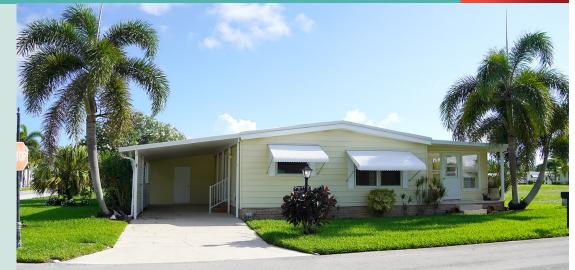

## 440 Pinelake Village Blvd

Home size: 24' x 44' Square Feet: 1,056 Porch/Extra S/F: 240 Year: 1980 **Bedrooms:** 2 **Bathrooms:** 2 Furnished: Furnished Flooring: Laminate Plank Laundry: In shed Applianc/Equip: Refridge., range, dishwasher, micro, washer & dryer Lot Desc: Corner Lot Size: 6,090 S/F Irrigation Well: Yes Assoc Fee (Optional): \$10.00/yr Monthly Lot Rent: \$724.00 (includes cable, garbage, & amenities)

For

SALE

- Large corner lot with mature tropical landscape. Freshly painted exterior!
  - Large Florida room off of the living room.
- New kitchen with beautiful grey cabinetry. Stainless steel appliances are 5 years old
- Subfloor replaced with 3/4" plywood . A.C. new in 2022
- Updated master bath and hot water heater is new!