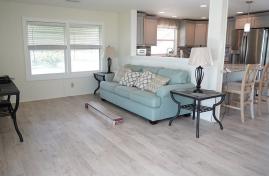

For

SALE

- Large corner lot with mature tropical landscape. Freshly painted exterior!
  - Large Florida room off of the living room.
- New kitchen with beautiful grey cabinetry. Stainless steel appliances are 5 years old
- Subfloor replaced with 3/4" plywood . A.C. new in 2022
- Updated master bath and hot water heater is new!