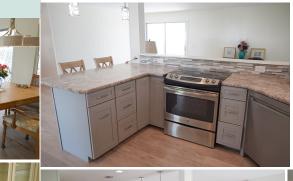

For

SALE

- Large corner lot with mature tropical landscape. Freshly painted exterior!
  - Large Florida room off of the living room.
- New kitchen with beautiful grey cabinetry. Stainless steel appliances are 5 years old
- Subfloor replaced with 3/4" plywood . A.C. new in 2022
- Updated master bath and hot water heater is new!