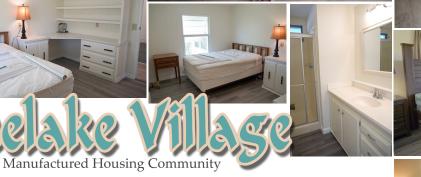

## 440 Pinelake Village Blvd

Home size: 24' x 44' Square Feet: 1,056 Porch/Extra S/F: 240 Year: 1980 **Bedrooms:** 2 **Bathrooms:** 2 Furnished: Furnished Flooring: Laminate Plank Laundry: In shed Applianc/Equip: Refridge., range, dishwasher, micro, washer & dryer Lot Desc: Corner Lot Size: 6,090 S/F Irrigation Well: Yes Assoc Fee (Optional): \$10.00/yr Monthly Lot Rent: \$724.00 (includes cable, garbage, & amenities)

For

SALE

- Large corner lot with mature tropical landscape. Freshly painted exterior!
  - Large Florida room off of the living room.
- New kitchen with beautiful grey cabinetry. Stainless steel appliances are 5 years old
- Subfloor replaced with 3/4" plywood . A.C. new in 2022
- Updated master bath and hot water heater is new!